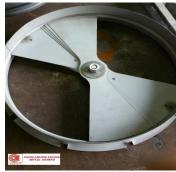

# **Opposed-Blade Damper**

To vary and control the supply air volume providing a sustained discharge velocity throughout the volume range.

# Fan-Type Damper

To vary and control the supply air volume providing a sustained discharge velocity throughout the volume range.