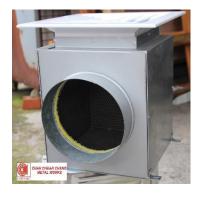

# Plenum Box

A junction to join various ducts. It is a closed space space inteded to store air and also helps to reduce noise level of the airflow.