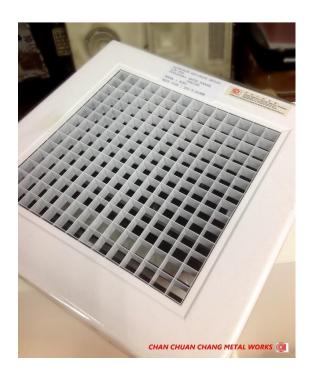

#### **MODEL: ECRG**

#### Construction

- High quality extruded aluminium sections.
- Cell sizes of 12x12x12mm or 16x16x12mm aluminium squares.
- Finishing in white powder coating.

## Description

- CCC egg-crate grilles are specially designed to have pleasing appearance with least resistance to air flow.
- The cell size of these grilles are of 12x12x12mm or 16x16x12mm squares in aluminium or steel frame.
- Bars have been specially designed by CCC Specialist to provide the optimum in airflow and low sound level characteristics.
- Core Sections can also be made totally removable by the use of concealed spring fixing which eliminates screw fastening on the face of the grille.