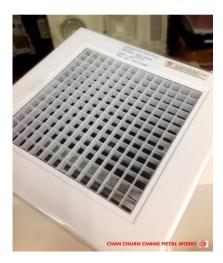

#### **MODEL: ECRG**

#### Construction

- High quality extruded aluminium sections.
- Cell sizes of 12x12x12mm or 16x16x12mm aluminium squares.
- Finishing in white powder coating.

## Description

- CCC egg-crate grilles are specially designed to have pleasing appearance with least resistance to air flow.
- The cell size of these grilles are of 12x12x12mm or 16x16x12mm squares in aluminium or steel frame.
- Bars have been specially designed by CCC Specialist to provide the optimum in airflow and low sound level characteristics.
- Core Sections can also be made totally removable by the use of concealed spring fixing which eliminates screw fastening on the face of the grille.