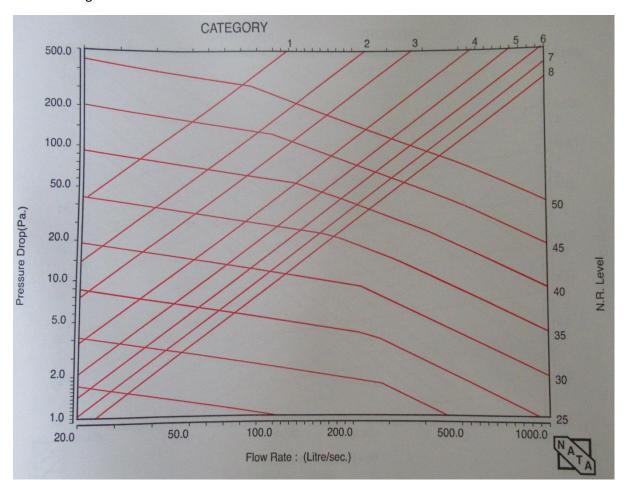

#### **Performance Graphs**

The performance graphs show Airflow, pressure drop sound levels and throws for each size of the product.

Pressure drops are shown as total pressure in Pascals (Pa)

Sound Levels are presented as Noise Ratings (N.R.) in dB, including a 6db room absorption.

## 300MM Long

| Aspect Table |     |     |     |     |     |     |     |     |  |
|--------------|-----|-----|-----|-----|-----|-----|-----|-----|--|
| CATEGORY     | 1   | 2   | 3   | 4   | 5   | 6   | 7   | 8   |  |
| GRILLE       | 100 | 125 | 175 | 250 | 325 | 400 | 500 | 575 |  |
| HEIGHT       |     |     |     |     |     |     |     |     |  |