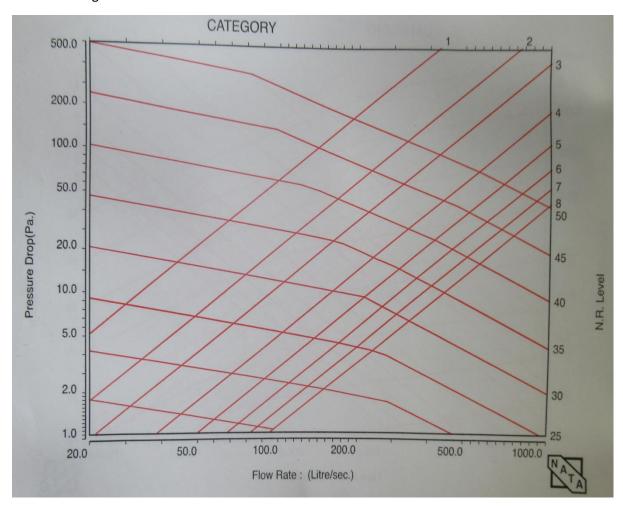

#### **Performance Graphs**

The performance graphs show Airflow, pressure drop sound levels and throws for each size of the product.

Pressure drops are shown as total pressure in Pascals (Pa)

Sound Levels are presented as Noise Ratings (N.R.) in dB, including a 6db room absorption.

## 300MM Long

| Aspect Table |     |     |     |     |     |     |     |     |  |
|--------------|-----|-----|-----|-----|-----|-----|-----|-----|--|
| CATEGORY     | 1   | 2   | 3   | 4   | 5   | 6   | 7   | 8   |  |
| GRILLE       | 100 | 125 | 175 | 250 | 325 | 400 | 500 | 575 |  |
| HEIGHT       |     |     |     |     |     |     |     |     |  |

## 600MM Long

| Aspect Table |     |     |     |     |     |     |     |     |
|--------------|-----|-----|-----|-----|-----|-----|-----|-----|
| CATEGORY     | 1   | 2   | 3   | 4   | 5   | 6   | 7   | 8   |
| GRILLE       | 100 | 125 | 175 | 250 | 325 | 400 | 500 | 575 |
| HEIGHT       |     |     |     |     |     |     |     |     |

## 900MM Long

| Aspect Table |     |     |     |     |     |     |     |     |
|--------------|-----|-----|-----|-----|-----|-----|-----|-----|
| CATEGORY     | 1   | 2   | 3   | 4   | 5   | 6   | 7   | 8   |
| GRILLE       | 100 | 125 | 175 | 250 | 325 | 400 | 500 | 575 |
| HEIGHT       |     |     |     |     |     |     |     |     |

## 1200MM Long

| Aspect Table |     |     |     |     |     |     |     |     |  |
|--------------|-----|-----|-----|-----|-----|-----|-----|-----|--|
| CATEGORY     | 1   | 2   | 3   | 4   | 5   | 6   | 7   | 8   |  |
| GRILLE       | 100 | 125 | 175 | 250 | 325 | 400 | 500 | 575 |  |
| HEIGHT       |     |     |     |     |     |     |     |     |  |