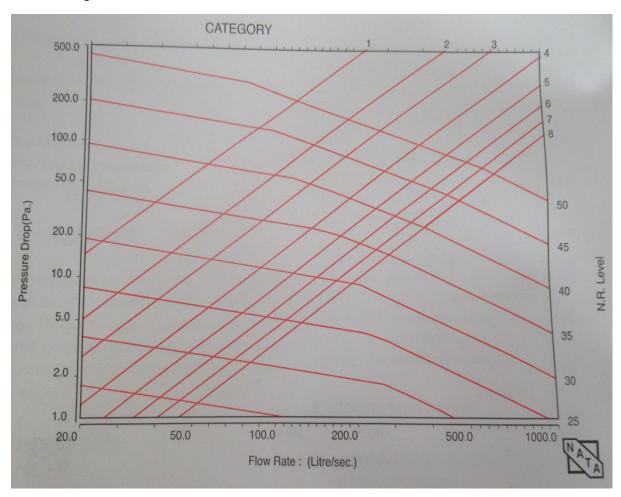

#### **Performance Graphs**

The performance graphs show Airflow, pressure drop sound levels and throws for each size of the product.

Pressure drops are shown as total pressure in Pascals (Pa)

Sound Levels are presented as Noise Ratings (N.R.) in dB, including a 6db room absorption.

## 300MM Long

| Aspect Table |     |     |     |     |     |     |     |     |  |
|--------------|-----|-----|-----|-----|-----|-----|-----|-----|--|
| CATEGORY     | 1   | 2   | 3   | 4   | 5   | 6   | 7   | 8   |  |
| GRILLE       | 100 | 125 | 175 | 250 | 325 | 400 | 500 | 575 |  |
| HEIGHT       |     |     |     |     |     |     |     |     |  |

## 600MM Long

| Aspect Table |     |     |     |     |     |     |     |     |
|--------------|-----|-----|-----|-----|-----|-----|-----|-----|
| CATEGORY     | 1   | 2   | 3   | 4   | 5   | 6   | 7   | 8   |
| GRILLE       | 100 | 125 | 175 | 250 | 325 | 400 | 500 | 575 |
| HEIGHT       |     |     |     |     |     |     |     |     |

## 900MM Long

| Aspect Table |     |     |     |     |     |     |     |     |
|--------------|-----|-----|-----|-----|-----|-----|-----|-----|
| CATEGORY     | 1   | 2   | 3   | 4   | 5   | 6   | 7   | 8   |
| GRILLE       | 100 | 125 | 175 | 250 | 325 | 400 | 500 | 575 |
| HEIGHT       |     |     |     |     |     |     |     |     |

## 1200MM Long

| Aspect Table |     |     |     |     |     |     |     |     |  |
|--------------|-----|-----|-----|-----|-----|-----|-----|-----|--|
| CATEGORY     | 1   | 2   | 3   | 4   | 5   | 6   | 7   | 8   |  |
| GRILLE       | 100 | 125 | 175 | 250 | 325 | 400 | 500 | 575 |  |
| HEIGHT       |     |     |     |     |     |     |     |     |  |