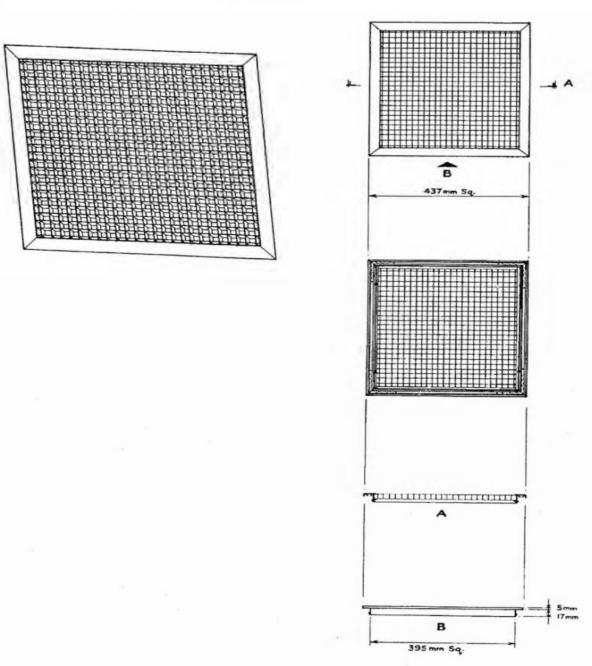

#### Construction

- High quality extruded aluminium sections.
- Cell sizes of 12x12x12mm or 16x16x12mm aluminium squares.
- Finishing in white powder coating.

## Description

- CCC egg-crate grilles are specially designed to have pleasing appearance with least resistance to air flow.
- The cell size of these grilles are of 12x12x12mm or 16x16x12mm squares in aluminium or steel frame.
- Bars have been specially designed by CCC Specialist to provide the optimum in airflow and low sound level characteristics.
- Core Sections can also be made totally removable by the use of concealed spring fixing which eliminates screw fastening on the face of the grille.