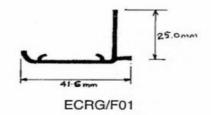

are of 12x12x12mm or 16x16x12mm squares in aluminium or steel frame.
- Bars have been specially designed by CCC Specialist to provide the optimum in airflow and low sound level characteristics.
- Core Sections can also be made totally removable by the use of concealed spring fixing which eliminates screw fastening on the face of the grille.

#### **Accessories**

- Plenum box
- Volume Control Damper
- Foam Gasket
- Anti-Condensation coating

## **Other Optional Features**

- Other colour coatings may be available upon request.
- Suggestions are also available on request from your CCC specialist.

**4 |** Page

## **CHAN CHUAN CHANG METAL WORKS**

Address: Blk 5055 Ang Mo Kio Industrial Park 2 #01-1141 Singapore 569558

CCC-ECRG EGG CRATE GRILLES DETAILS & DESCRIPTIONS

## **Frame Style**





## **5** | Page

## **CHAN CHUAN CHANG METAL WORKS**

Address: Blk 5055 Ang Mo Kio Industrial Park 2 #01-1141 Singapore 569558

CCC-ECRG EGG CRATE GRILLES DETAILS & DESCRIPTIONS

## **Selecting a Single Deflection Grille**

To select a grille suitable for your application, two sets of data should be considered:

- The application and its location to occupied spaces on both sides of the grille.
- ii. The performance characteristics of the actual grille.

Three important aspects evolve from these two sets of data.

- 1. The Air Quantity.
- 2. The allowable Pressure Drop
- 3. The Desired Noise Levels.

#### 1. The Air Quantity

Measured in litres per second, the air that passes through the grille is determined by the overall system design. The number of size of the grilles to be used is s