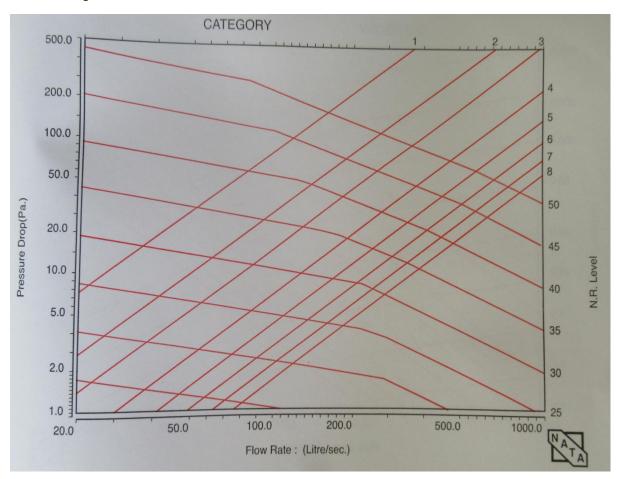

#### **Performance Graphs**

The performance graphs show Airflow, pressure drop sound levels and throws for each size of the product.

Pressure drops are shown as total pressure in Pascals (Pa)

Sound Levels are presented as Noise Ratings (N.R.) in dB, including a 6db room absorption.

## 300MM Long

| Aspect Table |     |     |     |     |     |     |     |     |  |
|--------------|-----|-----|-----|-----|-----|-----|-----|-----|--|
| CATEGORY     | 1   | 2   | 3   | 4   | 5   | 6   | 7   | 8   |  |
| GRILLE       | 100 | 125 | 175 | 250 | 325 | 400 | 500 | 575 |  |
| HEIGHT       |     |     |     |     |     |     |     |     |  |

## 600MM Long

| Aspect Table |     |     |     |     |     |     |     |     |
|--------------|-----|-----|-----|-----|-----|-----|-----|-----|
| CATEGORY     | 1   | 2   | 3   | 4   | 5   | 6   | 7   | 8   |
| GRILLE       | 100 | 125 | 175 | 250 | 325 | 400 | 500 | 575 |
| HEIGHT       |     |     |     |     |     |     |     |     |

## 900MM Long

| Aspect Table |     |     |     |     |     |     |     |     |
|--------------|-----|-----|-----|-----|-----|-----|-----|-----|
| CATEGORY     | 1   | 2   | 3   | 4   | 5   | 6   | 7   | 8   |
| GRILLE       | 100 | 125 | 175 | 250 | 325 | 400 | 500 | 575 |
| HEIGHT       |     |     |     |     |     |     |     |     |

## 1200MM Long

| Aspect Table |     |     |     |     |     |     |     |     |  |
|--------------|-----|-----|-----|-----|-----|-----|-----|-----|--|
| CATEGORY     | 1   | 2   | 3   | 4   | 5   | 6   | 7   | 8   |  |
| GRILLE       | 100 | 125 | 175 | 250 | 325 | 400 | 500 | 575 |  |
| HEIGHT       |     |     |     |     |     |     |     |     |  |